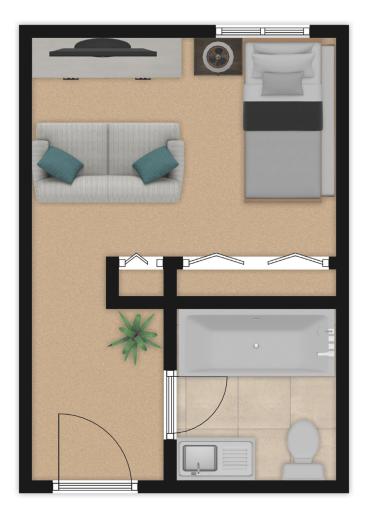

## **Studio Apartment**

## Rate: \$1,359\*

- 1 bath
- Square feet: 260

## Features

- Living Space 12' x 11'5"
- Bathroom 6'5" x 8'
- Studios have a flat rate of \$40 per month for electric

Included in your rent is all three meals, bi-weekly housekeeping, cable, water, sewer and trash. \*Rates subject to change