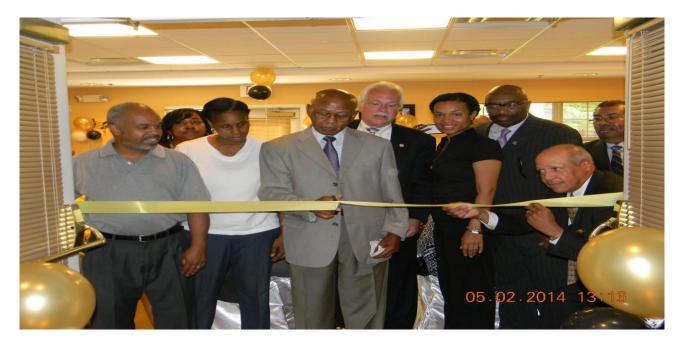

http://www.ducksters.com/history/augustinhistory.php

Harmony Manor is happy to share pictures of the celebration naming the Community Room after Vivian Lee Walker Glenn who served as a Board Member for Presbyterian Villages of Michigan.

#### Ronald Spears, Board Treasurer; Charles Reese, Board Trustee; Rev. Dr. Arthur Caldwell, Board Chair

4 Generations of Glenn's (Rev. Dr. Lawrence Glenn, son, grandson, great grandson)

Plaque on wall of Vivian Lee Walker Glenn

### Official Ribbon Cutting and naming the Harmony Manor Community Room after Vivian Lee Walker Glenn

Rev. Dr. Lawrence Glenn family and friends want to thank everyone who supported this wonderful celebration in honor of Mrs. Vivian Lee Walker Glenn.