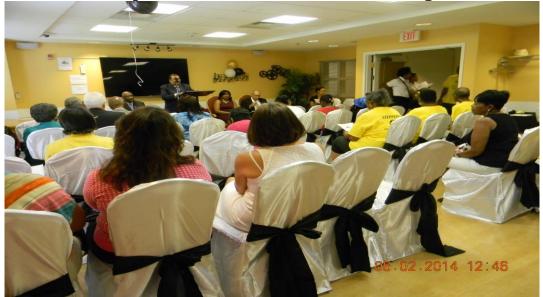

http://www.ducksters.com/history/augustinhistory.php

Harmony Manor is happy to share pictures of the celebration naming the Community Room after Vivian Lee Walker Glenn who served as a Board Member for Presbyterian Villages of Michigan.

### Official Ribbon Cutting and naming the Harmony Manor Community Room after Vivian Lee Walker Glenn

Rev. Dr. Lawrence Glenn family and friends want to thank everyone who supported this wonderful celebration in honor of Mrs. Vivian Lee Walker Glenn.