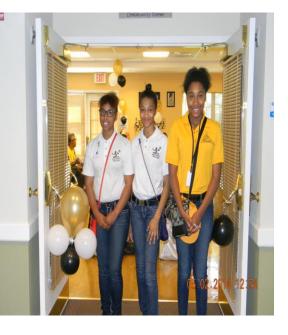

http://www.ducksters.com/history/augustinhistory.php

Harmony Manor is happy to share pictures of the celebration naming the Community Room after Vivian Lee Walker Glenn who served as a Board Member for Presbyterian Villages of Michigan.

Ronald Spears, Board Treasurer Welcoming Guest

Roger Myers, President and CEO of Presbyterian Villages of Michigan

### Official Ribbon Cutting and naming the Harmony Manor Community Room after Vivian Lee Walker Glenn

Rev. Dr. Lawrence Glenn family and friends want to thank everyone who supported this wonderful celebration in honor of Mrs. Vivian Lee Walker Glenn.