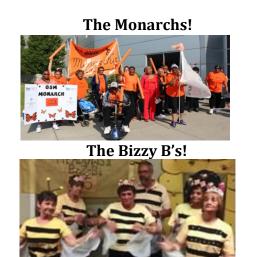

## Hail to the Victors!

On Friday, June 26th PVM residents from across southeast Michigan converged in Pontiac to participate in the 10th Annual Village Victory Cup. The competition was fierce (but friendly) and there was a lot of spirit and energy displayed throughout the day. For the second year in a row the judges selected the Monarchs from the Village of Our Saviour's Manor as the winner of the Spirit Award. And for the second time in three years, the Stars from the Village of Westland captured the Village Victory Cup. Congratulations to the Monarchs and the Stars and to everyone who participated in this year's event. It was definitely one to remember.

And while the Villages in SE Michigan were battling for the Village Victory Cup, Villages located 100 or more miles from the PVM Home office battled for the Virtual Village Victory Cup. This year a record 66 residents from 7 Villages participated in the 5th annual rendition of this event. When the final scores were tallied the Bizzy-B's from the Village of Spring Meadows II emerged victorious. The Spring Chickens from the Village of Spring Meadows I captured the Spirit Award.

Though the dust has barely settled on this year's event, it's already time to mark your calendar for next year. The date of the 2016 Village Victory Cup is Friday, June 24th. Hope to see you there!

**The Spring Chickens!** 