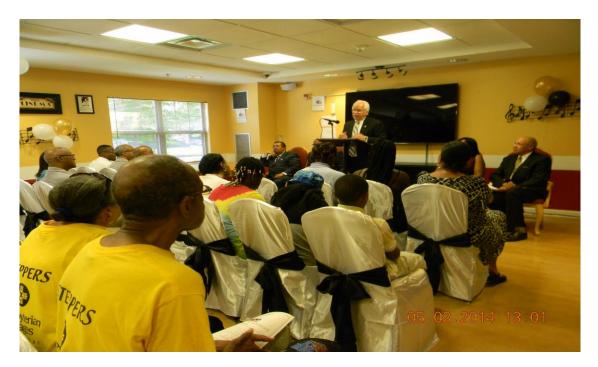

http://www.ducksters.com/history/augustinhistory.php

Harmony Manor is happy to share pictures of the celebration naming the Community Room after Vivian Lee Walker Glenn who served as a Board Member for Presbyterian Villages of Michigan.

Ronald Spears, Board Treasurer Welcoming Guest

Roger Myers, President and CEO of Presbyterian Villages of Michigan

### Official Ribbon Cutting and naming the Harmony Manor Community Room after Vivian Lee Walker Glenn

Rev. Dr. Lawrence Glenn family and friends want to thank everyone who supported this wonderful celebration in honor of Mrs. Vivian Lee Walker Glenn.