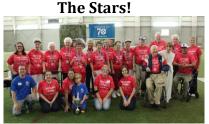

## Hail to the Victors!

On Friday, June 26th PVM residents from across southeast Michigan converged in Pontiac to participate in the 10th Annual Village Victory Cup. The competition was fierce (but friendly) and there was a lot of spirit and energy displayed throughout the day. For the second year in a row the judges selected the Monarchs from the Village of Our Saviour's Manor as the winner of the Spirit Award. And for the second time in three years, the Stars from the Village of Westland captured the Village Victory Cup. Congratulations to the Monarchs and the Stars and to everyone who participated in this year's event. It was definitely one to remember.

Though the dust has barely settled on this year's event, it's already time to mark your calendar for next year. The date of the 2016 Village Victory Cup is Friday, June 24th. Hope to see you there!

**The Spring Chickens!** 