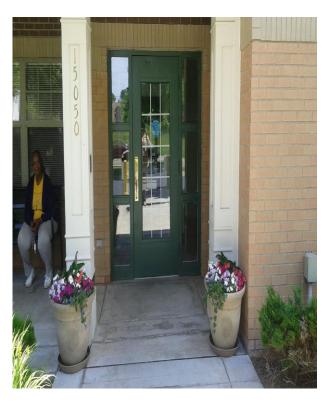

#### **Harmony Manor News:**

The Village of Harmony Manor want to thank Pastor Charon Barconey from Hope Presbyterian Church for sending volunteers to help with a clean-up project and for providing (2) stunning floret pots filled with flowers to brighten up the entrance doorway at Harmony Manor. Místy L. Gregory, Admínístrator