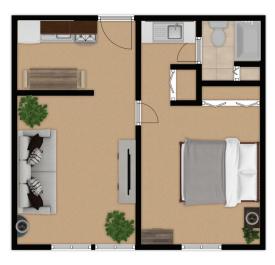

# Welcome to THE VILLAGE OF WESTLAND

Studio 260 sq. ft.

One Bedroom 532 sq. ft. Barrier free is available

Two Bedroom/Two Bath 864 sq. ft. Barrier free is available

Great Room 864 sq.ft. Includes dishwasher and microwave