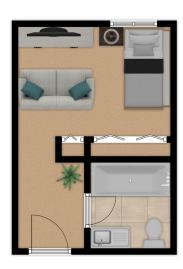

# Welcome to THE VILLAGE OF WESTLAND

Studio 260 sq. ft.

One Bedroom 532 sq. ft. Barrier free is available

Two Bedroom/Two Bath 864 sq. ft. Barrier free is available

Great Room 864 sq.ft. Includes dishwasher and microwave