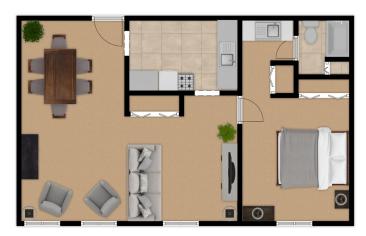

# Welcome to THE VILLAGE OF WESTLAND

Studio 260 sq. ft.

One Bedroom 532 sq. ft. Barrier free is available

Two Bedroom/Two Bath 864 sq. ft. Barrier free is available

Great Room 864 sq.ft. Includes dishwasher and microwave