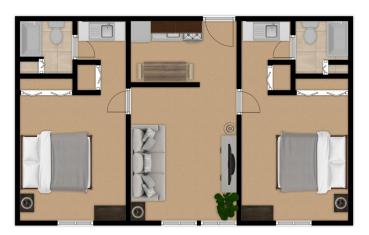

# Welcome to THE VILLAGE OF WESTLAND

Studio 260 sq. ft.

One Bedroom 532 sq. ft. Barrier free is available

Two Bedroom/Two Bath 864 sq. ft. Barrier free is available

Great Room 864 sq.ft. Includes dishwasher and microwave