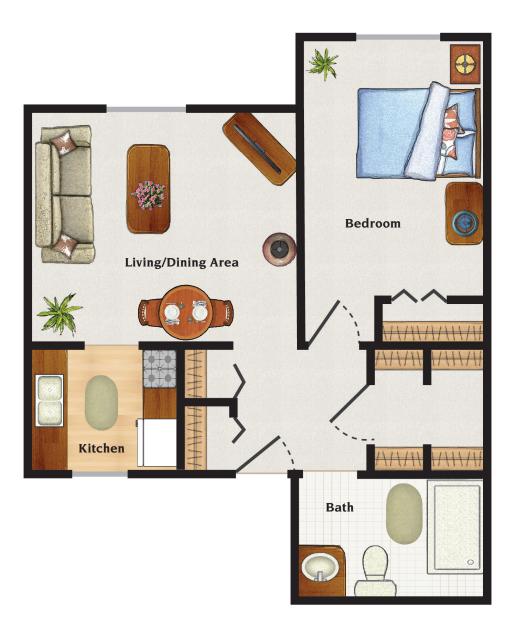

## 1 Bedroom Apartment

• 1 bed, 1 bath

• Square feet: 486

The above floor plan is a sample representation.

The Village of Oakland Woods

420 South Opdyke Road, Pontiac, Michigan 48341 Call: 248.334.4379 Fax: 248.334.6373