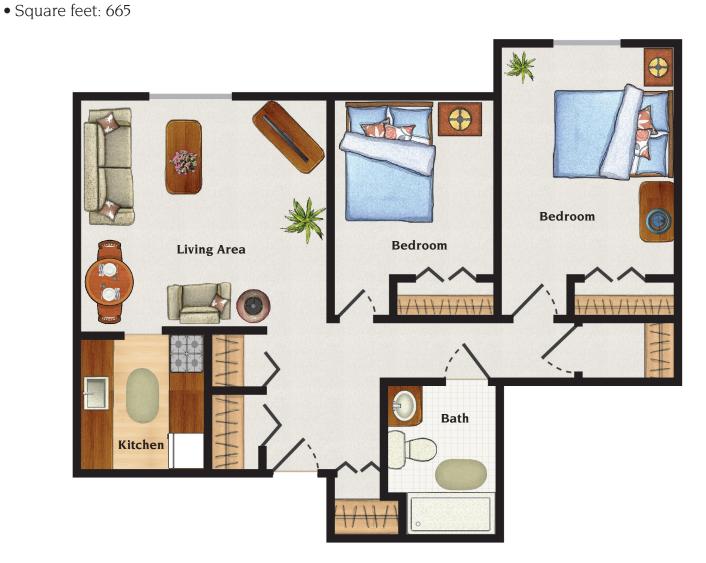

## 2 Bedroom Apartment

• 2 bed, 1 bath

The above floor plan is a sample representation.