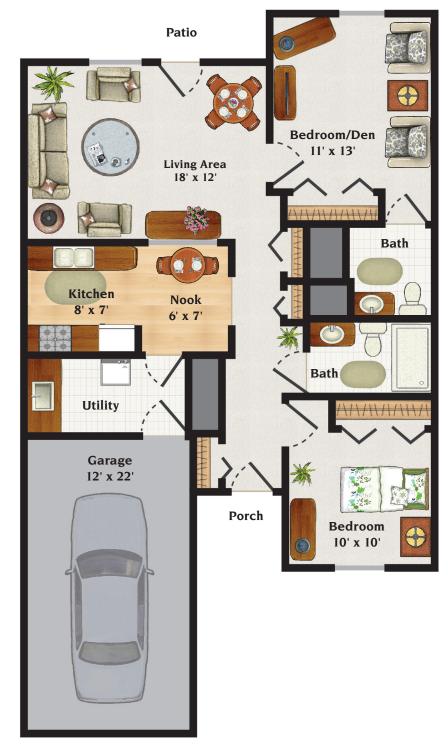

## **Heatherwood Cottages**

- 2 bed, 2 bath
- Square feet: 1,053

The above floor plan is a sample representation.

The Village of Oakland Woods

420 South Opdyke Road, Pontiac, Michigan 48341 Call: 248.334.4379 Fax: 248.334.6373